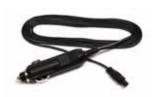

#### 05438

DaCapo Car Adapter – for connection of DaCapo Charger to car cigarette lighter