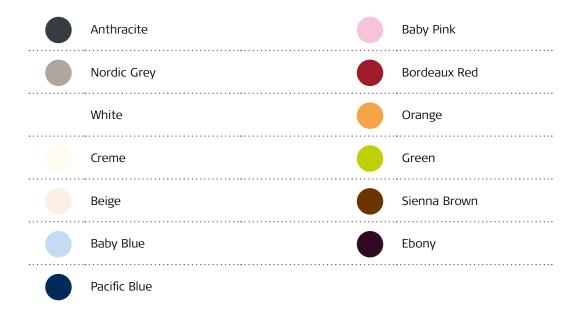

## **OPUS 2: Available Colours**

Colours shown may vary slightly from actual product colours.

# OPUS 2: Base Kit and Extension Kit Overview

| 07584 | OPUS 2 D Coil Base Kit Anthracite                                      |
|-------|------------------------------------------------------------------------|
| 07585 | OPUS 2 D Coil Base Kit Beige                                           |
| 07586 | OPUS 2 D Coil Base Kit Bordeaux Red                                    |
| 07587 | OPUS 2 D Coil Base Kit Pacific Blue                                    |
| 07588 | OPUS 2 D Coil Base Kit Nordic Grey                                     |
| 07589 | OPUS 2 D Coil Base Kit Sienna Brown                                    |
| 07590 | OPUS 2 D Coil Base Kit White                                           |
| 07591 | OPUS 2 D Coil Base Kit Ebony                                           |
| 07592 | OPUS 2 D Coil Base Kit Creme                                           |
| 07593 | OPUS 2 D Coil Base Kit Orange                                          |
| 07594 | OPUS 2 D Coil Base Kit Green                                           |
| 07595 | OPUS 2 D Coil Base Kit Baby Blue                                       |
| 07596 | OPUS 2 D Coil Base Kit Baby Pink                                       |
|       |                                                                        |
| 04996 | OPUS 2 Colour Battery Pack Extension Kit (included in OPUS 2 Base Kit) |
|       |                                                                        |
| 09242 | OPUS 2XS Extension Kit Anthracite                                      |
| 09243 | OPUS 2XS Extension Kit Beige                                           |
| 09244 | OPUS 2XS Extension Kit Nordic Grey                                     |
| 09245 | OPUS 2XS Extension Kit Pacific Blue                                    |
| 09246 | OPUS 2XS Extension Kit Bordeaux Red                                    |
| 09247 | OPUS 2XS Extension Kit Sienna Brown                                    |
| 09248 | OPUS 2XS Extension Kit White                                           |
| 09249 | OPUS 2XS Extension Kit Ebony                                           |
| 09250 | OPUS 2XS Extension Kit Creme                                           |
| 09251 | OPUS 2XS Extension Kit Orange                                          |
| 09252 | OPUS 2XS Extension Kit Green                                           |
| 09253 | OPUS 2XS Extension Kit Baby Blue                                       |
| 09254 | OPUS 2XS Extension Kit Baby Pink                                       |
|       |                                                                        |
| 05000 | OPUS 2 Children's Extension Kit Anthracite                             |
| 05004 | OPUS 2 Children's Extension Kit Beige                                  |
| 05008 | OPUS 2 Children's Extension Kit Bordeaux Red                           |
| 05012 | OPUS 2 Children's Extension Kit Pacific Blue                           |
| 05016 | OPUS 2 Children's Extension Kit Nordic Grey                            |
| 05020 | OPUS 2 Children's Extension Kit Sienna Brown                           |
| 07444 | OPUS 2 Children's Extension Kit White                                  |
|       |                                                                        |