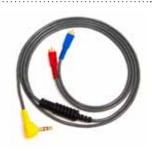

#### 04440

Bilateral Adapter Cable, MIX mode (with yellow plug indicating MIX mode)

#### 04441

Bilateral Adapter Cable, EXT mode (with red plug indicating EXT mode)