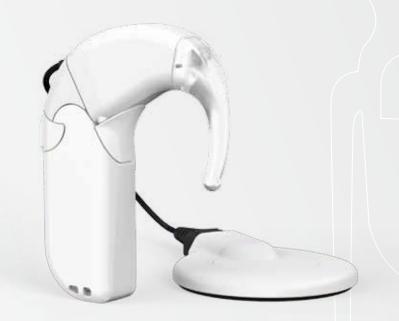

#### OPUS 2 Base Kit Anthracite\* with D Coil, consisting of: 07584 04310 04313 OPUS 2 Control Unit OPUS 2 Battery Pack Anthracite\* Anthracite\* 06131 06121 D Coil Anthracite\* 2 × Coil Cable 7.5 cm for D Coil 04273 04449 **Connecting Piece** 2 × Connecting Piece for Anthracite\* Safety Lock Anthracite\* 04463 04048 2 × Safety Lock (in Speech Processor Test combination with Device (grey) Connecting Piece) 04278 04454 OPUS 2 Earhook (Spare) OPUS 2 Earhook Pin (Spare) 02910 03132 OPUS 2 FineTuner 2 × 6 Zinc Air Batteries (Type 675) 05097 03142 ШШ CR2025 Battery (included Cleaning Brush in FineTuner)