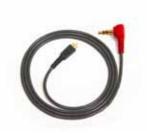

#### 04439

Adapter Cable (3.5 mm, unilateral, EXT mode – for connection to battery powered audio devices such as portable CD players, MP3 Players)