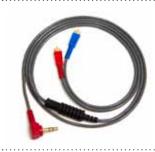

#### 04440

Bilateral Adapter Cable, MIX mode (with yellow plug indicating MIX mode)

#### 04441

Bilateral Adapter Cable, EXT mode (with red plug indicating EXT mode)